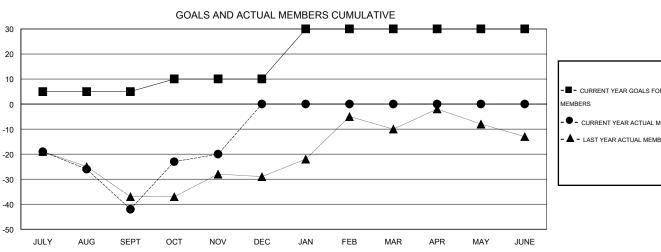

## GOALS AND ACTUAL NEW CLUBS CUMULATIVE

| -■- CURRENT YEAR GOALS FOR NEW MEMBERS |  |  |  |  |
|----------------------------------------|--|--|--|--|
| - ● - CURRENT YEAR ACTUAL MEMBERS      |  |  |  |  |
| - ▲ - LAST YEAR ACTUAL MEMBERS         |  |  |  |  |
|                                        |  |  |  |  |
|                                        |  |  |  |  |
|                                        |  |  |  |  |
|                                        |  |  |  |  |
|                                        |  |  |  |  |