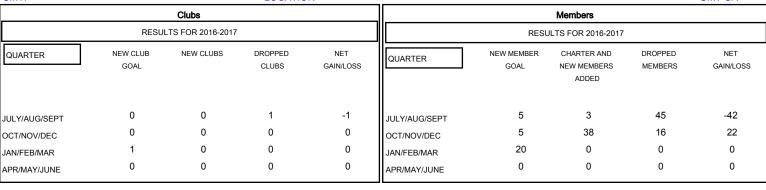

| DROPPED CLUBS: 1 |    |
|------------------|----|
| DROPPED MEMBERS  |    |
| DECEASED         | 14 |
| CLUB CANCELLED   | 10 |
| OTHER            | 37 |
| TOTAL            | 61 |

| 18 CLUBS OF 42 ADDED 1 OR MORE<br>NEW MEMBERS | GENDER DISTRIBUTION           MALE         1,107 (88.70%)           FEMALE         141 (11.30%) |                 |
|-----------------------------------------------|-------------------------------------------------------------------------------------------------|-----------------|
| CLICK HERE FOR HEALTH<br>ASSESSMENT DATA      | FAMILY UNIT MEMBERS HEAD OF HOUSEHOLD                                                           | 114<br>56<br>58 |